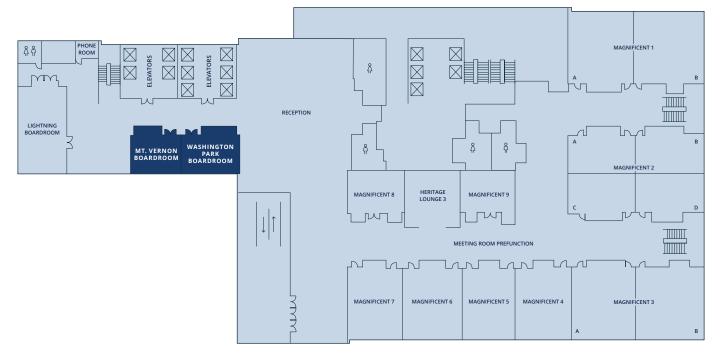

## Mt. Vernon & Washington Park Boardrooms

**CAPACITY** 18

SQUARE FOOTAGE 594 SQ. FT. DIMENSIONS 22.6 FT. x 29.3 FT. On the third floor down the hall from the Magnificent rooms, these two connected boardrooms are ready for your next board meeting or interview. A sophisticated setting for professionals, these two rooms have capacity for smaller groups to provide a private atmosphere. Utilize the foyer for more open conversations and mingling before or after your meetings. With these spaces and our dedicated staff, your executive meeting will be a hit. Choose a catered lunch or light bites to break up the meeting and stop by our lobby bar on the way out for a debrief drink. Over 500 square feet of space in each boardroom makes either one the perfect setting.

## LEVEL THREE

|                 |             |                   |                     |                 | Ų       | ţ;<br>ţ;          | 0.<br>•            | ****    | ਜ਼<br>ਜ਼ਜ਼ | ţ.        |                  |
|-----------------|-------------|-------------------|---------------------|-----------------|---------|-------------------|--------------------|---------|------------|-----------|------------------|
| ROOM            | SQ. FT.     | CEILING<br>HEIGHT | DIMENSIONS          | MAX<br>CAPACITY | U SHAPE | BANQUET<br>ROUNDS | COCKTAIL<br>ROUNDS | THEATER | CLASSROOM  | BOARDROOM | HOLLOW<br>SQUARE |
| Mt. Vernon      | 502 sq. ft. | 10.8 ft.          | 22.6 ft. x 24.2 ft. | 12              | _       | _                 | _                  | _       | _          | 12        | _                |
| Washington Park | 594 sq. ft. | 10.8 ft.          | 22.6 ft. x 29.3 ft. | 18              | _       | -                 | _                  | _       | _          | 18        | -                |
| Foyer           | 738 sq. ft. | 10.8 ft.          | 17.8 ft. x 63.7 ft. | _               | _       | _                 | _                  | _       | _          | _         | _                |