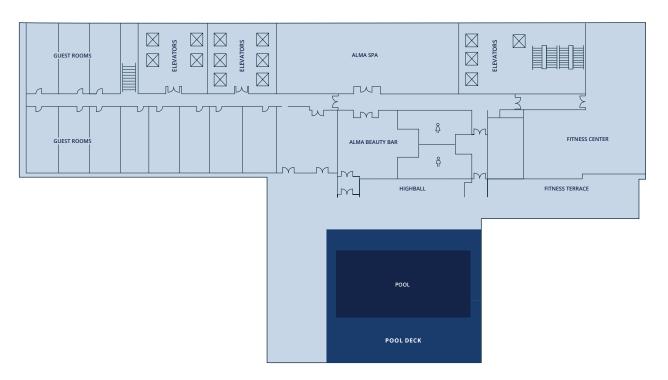

## Pool Deck

CAPACITY 32 SQUARE FOOTAGE 572 SQ. FT. DIMENSIONS 24.4 FT. x 23.9 FT. Our fifth-floor pool deck provides gorgeous views of downtown Atlanta and over 8,000 square feet of space for your event. Host a luncheon or evening reception next to our pool and Highball bar. Our catering menu has just the right options for you, from finger foods and appetizers to full-course meals. Your guests will love the outdoor air and scenery. Enjoy access to the pool for a summer soirée or keep it classy for a nighttime gathering. Your stylish guestroom is only a short walk away for you to relax after your reception, along with our spa and beauty bar to help you prepare or wind down after a blowout.

## LEVEL FIVE

| ROOM      | SQ. FT.       | CEILING<br>HEIGHT | DIMENSIONS      | MAX<br>CAPACITY | U SHAPE | លុំ<br>សុំ<br>BANQUET<br>ROUNDS | COCKTAIL<br>ROUNDS | THEATER | 문문<br>CLASSROOM | DOARDROOM | HOLLOW<br>SQUARE |
|-----------|---------------|-------------------|-----------------|-----------------|---------|---------------------------------|--------------------|---------|-----------------|-----------|------------------|
| Pool Deck | 8,051 sq. ft. | 1000 ft.          | 83 ft. x 97 ft. | 500             | _       | _                               | 500                | _       | _               | _         | _                |