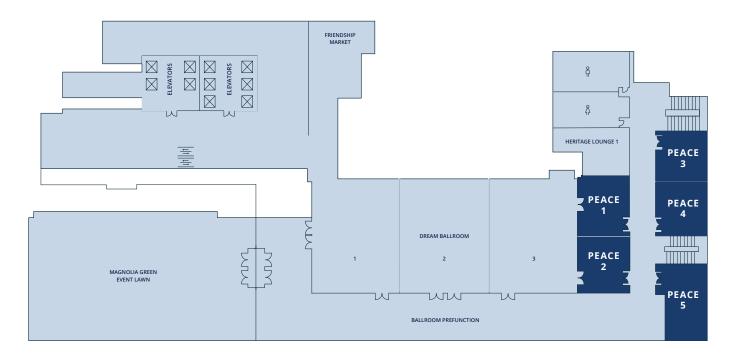

## Peace Rooms

CAPACITY 88 SQUARE FOOTAGE 1,260 SQ. FT. DIMENSIONS 26.5 FT. x 50.2 FT. Connected to our Dream Ballroom on the first floor, our five Peace Rooms are primed and ready for your breakout meetings, interviews or workshops. Our devoted staff is here to help you choose the set up that best works for you, and we can also help you choose a catering option that your guests will rave about. With up to 1,260 square feet of space, 11-foot ceilings and a max capacity of 88 people in our combined rooms, you're sure to find the setup that fits your needs. Signia by Hilton Atlanta is here to make your meeting or event go as smoothly as possible with the best backdrop in downtown Atlanta.

## LEVEL ONE

| ROOM         | SQ. FT.     | CEILING<br>HEIGHT | DIMENSIONS          | MAX<br>CAPACITY | U SHAPE | ៉ុះ<br>្ដុះ<br>BANQUET<br>ROUNDS | COCKTAIL<br>ROUNDS | THEATER | 문화<br>문화<br>CLASSROOM | Doardroom | HOLLOW<br>SQUARE |
|--------------|-------------|-------------------|---------------------|-----------------|---------|----------------------------------|--------------------|---------|-----------------------|-----------|------------------|
| Peace Room 1 | 687 sq. ft. | 11 ft.            | 26.5 ft. x 50.2 ft. | 40              | 15      | 20                               | _                  | 40      | 27                    | 18        | 12               |
| Peace Room 2 | 713 sq. ft. | 11 ft.            | 26.5 ft. x 30.3 ft. | 44              | 15      | 20                               | _                  | 44      | 27                    | 18        | 18               |
| Peace Room 3 | 627 sq. ft. | 11 ft.            | 26.5 ft. x 25.1 ft. | 36              | 18      | 20                               | _                  | 36      | 27                    | 12        | 18               |
| Peace Room 4 | 633 sq. ft. | 11 ft.            | 26.5 ft. x 25.1 ft. | 36              | 18      | 20                               | _                  | 36      | 27                    | 12        | 18               |
| Peace Room 5 | 782 sq. ft. | 11 ft.            | 23.9 ft. x 37.4 ft. | 56              | 21      | 20                               | _                  | 56      | 36                    | 24        | _                |