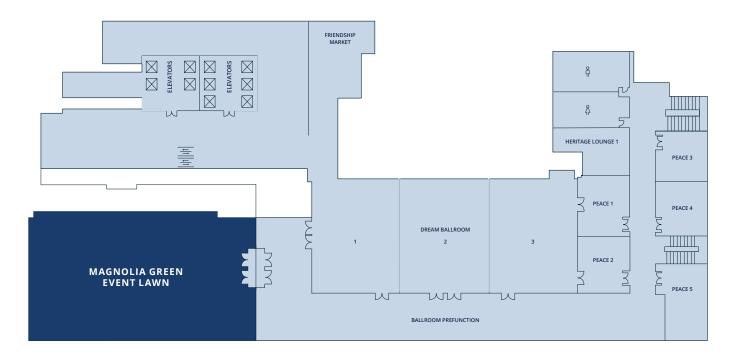

## Magnolia Green Event Lawn

CAPACITY -

SQUARE FOOTAGE 9,000 SQ. FT. DIMENSIONS 120 FT. x 160 FT. Our 9,000 square foot Event Lawn on the first floor of Signia by Hilton Atlanta is excellent for weddings, receptions, luncheons, cocktail hours or other social events. Bring your event outdoors for some extra sunshine and allow us to curate it to be just what you envision. From decor to seating and catering to AV equipment, we have everything you need to plan your next event and make it perfect.

## LEVEL ONE

| ROOM                         | SQ. FT.       | CEILING<br>HEIGHT | DIMENSIONS        | MAX<br>CAPACITY | U SHAPE | ဘိုး<br>ဘိုး<br>BANQUET<br>ROUNDS | نې<br>د.بې<br>COCKTAIL<br>ROUNDS | THEATER | 문문<br>CLASSROOM | Doardroom | HOLLOW |
|------------------------------|---------------|-------------------|-------------------|-----------------|---------|-----------------------------------|----------------------------------|---------|-----------------|-----------|--------|
| Magnolia Green<br>Event Lawn | 9,000 sq. ft. | _                 | 120 ft. x 160 ft. | _               | _       | _                                 | _                                | _       | _               | _         | _      |