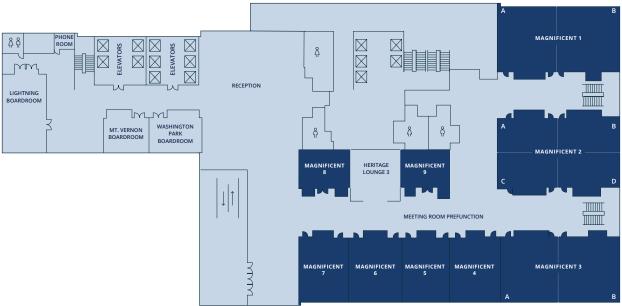

## Magnificent Ballroom

**CAPACITY** 232

**SQUARE FOOTAGE** 2,371 SQ. FT.

**DIMENSIONS** 39.1 FT. x 66 FT.

Meaningful events don't always require a ballroom. Our expansive third floor reception space invites guests into wrap-around meeting and conference room spaces ready to host inspiring breakout sessions and productive workshops. Keep them connecting and flowing from activity to activity or segment trade show experiences with partitioned rooms that can be customized and unified for a layout that is truly magnificent. Meeting spaces vary in size from 500 square feet to 2,600 square feet allowing for the perfect smaller meeting or breakout room for your meeting.

## LEVEL THREE

|                   |               |                   |                      |                 |         | ņ;<br>i           | <b>∴</b>           | <del></del> | ei.                        | :ů:            |                        |
|-------------------|---------------|-------------------|----------------------|-----------------|---------|-------------------|--------------------|-------------|----------------------------|----------------|------------------------|
| ROOM              | SQ. FT.       | CEILING<br>HEIGHT | DIMENSIONS           | MAX<br>CAPACITY | U SHAPE | BANQUET<br>ROUNDS | COCKTAIL<br>ROUNDS | THEATER     | ਜ਼ਾਜ਼<br>ਜ਼ਜ਼<br>CLASSROOM | ₿<br>BOARDROOM | ii<br>HOLLOW<br>SQUARE |
|                   |               |                   | 38 ft. x 67.2 ft.    |                 |         | 150               |                    | 210         |                            |                |                        |
| Magnificent 1     | 2,346 sq. ft. | 10.8 ft.          |                      | 210             | 60      |                   | _                  |             | 126                        | 54             | 72                     |
| Magnificent 1A    | 1,147 sq. ft. | 10.8 ft.          | 38 ft. x 31.9 ft.    | 84              | 27      | 60                | _                  | 84          | 54                         | 24             | 36                     |
| Magnificent 1B    | 1,199 sq. ft. | 10.8 ft.          | 36.7 ft. x 35.3 ft.  | 84              | 27      | 60                | _                  | 84          | 54                         | 24             | 36                     |
| Magnificent 2     | 2,623 sq. ft. | 10.8 ft.          | 45.6 ft. x 67.2 ft.  | 203             | 48      | 160               | _                  | 203         | 105                        | 54             | 66                     |
| Magnificent 2A    | 652 sq. ft.   | 10.8 ft.          | 22.2 ft. x 32.2 ft.  | 30              | 21      | 20                | _                  | 30          | 27                         | 24             | 24                     |
| Magnificent 2B    | 644 sq. ft.   | 10.8 ft.          | 20.9 ft. x 35 ft.    | 27              | 21      | 20                | _                  | 20          | 27                         | 24             | 18                     |
| Magnificent 2C    | 665 sq. ft.   | 10.8 ft.          | 23.4 ft. x 32.2 ft.  | 30              | 30      | 20                | _                  | 30          | 27                         | 24             | 30                     |
| Magnificent 2D    | 661 sq. ft.   | 10.8 ft.          | 22.2 ft. x 35 ft.    | 30              | 24      | 20                | _                  | 30          | 27                         | 24             | 24                     |
| Magnificent 3     | 2,371 sq. ft. | 10.8 ft.          | 39.1 ft. x 66 ft.    | 232             | 60      | 150               | _                  | 232         | 144                        | 54             | 66                     |
| Magnificent 3A    | 1,115 sq. ft. | 10.8 ft.          | 39.1 ft. x 30.6 ft.  | 80              | 30      | 50                | _                  | 80          | 54                         | 24             | 30                     |
| Magnificent 3B    | 1,256 sq. ft. | 10.8 ft.          | 37.8 ft. x 35.5 ft.  | 104             | 27      | 70                | _                  | 104         | 54                         | 24             | 36                     |
| Magnificent 4     | 946 sq. ft.   | 10.8 ft.          | 37.8 ft. x 26.3 ft.  | 70              | 24      | 60                | _                  | 70          | 54                         | 24             | 30                     |
| Magnificent 5     | 946 sq. ft.   | 10.8 ft.          | 37.8 ft. x 26.3 ft.  | 70              | 24      | 60                | _                  | 70          | 54                         | 24             | 30                     |
| Magnificent 6     | 1,048 sq. ft. | 10.8 ft.          | 39.1 ft. x 29.3 ft.  | 80              | 30      | 60                | _                  | 80          | 54                         | 24             | 30                     |
| Magnificent 7     | 945 sq. ft.   | 10.8 ft.          | 37.8 ft. x. 26.2 ft. | 80              | 24      | 60                | _                  | 80          | 54                         | 24             | 30                     |
| Magnificent 8     | 656 sq. ft.   | 10.8 ft.          | 25.6 ft. x 29.9 ft.  | 40              | 21      | 20                | _                  | 40          | 27                         | 18             | 18                     |
| Magnificent 9     | 591 sq. ft.   | 10.8 ft.          | 24.8 ft. x 26.3 ft.  | 40              | 21      | 20                | _                  | 40          | 27                         | 12             | 18                     |
| Magnificent Foyer | 3,962 sq. ft. | 10 ft.            | 48 ft. x 148.8 ft.   | _               | _       | _                 | _                  | _           | _                          | _              | _                      |