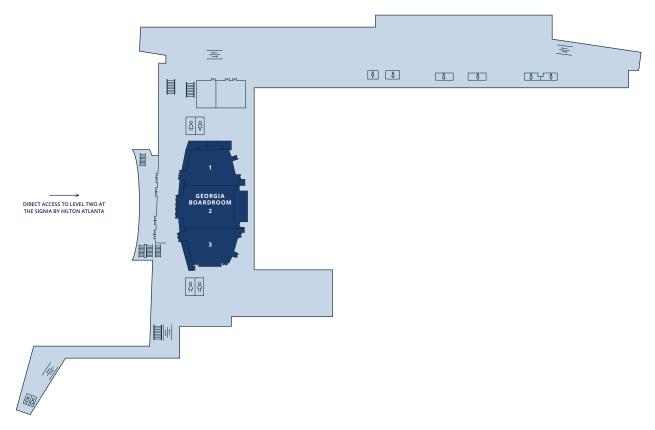

## Georgia Ballroom

CAPACITY 2,160

**SQUARE FOOTAGE** 27,835 SQ. FT.

**DIMENSIONS** 145.7 FT. x 241.4 FT.

Directly accessible from Level Two of Signia by Hilton Atlanta and the Triumph Ballroom, the Georgia Ballroom is located in Georgia World Congress Center. This ballroom is good for large events or conventions, boasting over 25,000 square feet of space. A large stage and projector screens provide a perfect space for an awards reception or to bring in a speaker. Our staff can help you plan for your big event and will make sure you get to take the time to enjoy your work. After your convention, it's just a short walk back to the hotel to enjoy your luxe guestroom and all the Signia has to offer to you.

## LEVEL TWO GWCC

| ROOM                         | SQ. FT.        | CEILING<br>HEIGHT | DIMENSIONS               | MAX<br>CAPACITY | U SHAPE | ្ដុំ<br>្ដុំ<br>BANQUET<br>ROUNDS | COCKTAIL<br>ROUNDS | THEATER | 류류<br>유류<br>CLASSROOM | i | HOLLOW<br>SQUARE |
|------------------------------|----------------|-------------------|--------------------------|-----------------|---------|-----------------------------------|--------------------|---------|-----------------------|---|------------------|
| Georgia Ballroom             | 27,835 sq. ft. | 40 ft.            | 145.7 ft. x 241.4<br>ft. | 2,160           | _       | 1,640                             | _                  | 2,160   | 1,386                 | _ | _                |
| Georgia<br>Ballroom 1        | 7,756 sq. ft.  | 40 ft.            | 125.7 ft. x 75.2 ft.     | 680             | _       | 460                               | -                  | 680     | 405                   | _ | -                |
| Georgia<br>Ballroom 2        | 12,300 sq. ft. | 40 ft.            | 145.7 ft. x 91.1 ft.     | 945             | _       | 560                               | _                  | 945     | 528                   | _ | _                |
| Georgia<br>Ballroom 3        | 7,746 sq. ft.  | 40 ft.            | 125.7 ft. x 75.1 ft.     | 680             | _       | 460                               | -                  | 680     | 405                   | _ | _                |
| Georgia Ballroom<br>Galleria | 17,345 sq. ft. | 40 ft.            | 103.5 ft. x 341.8<br>ft. | 75              | _       | _                                 | _                  | _       | _                     | _ | _                |