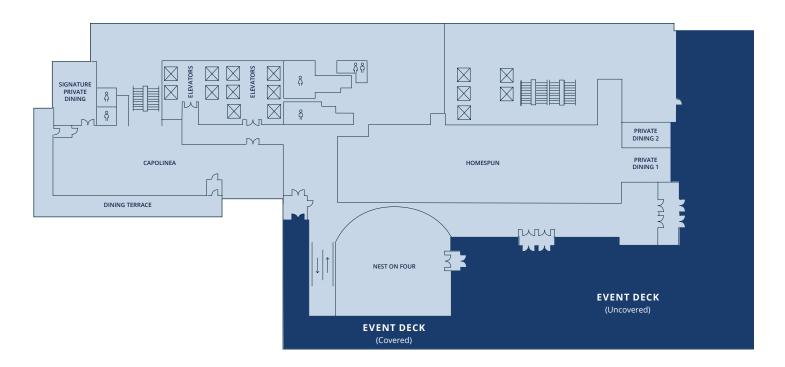

## Event Deck

**CAPACITY** 1,050

**SQUARE FOOTAGE** 15,870 SQ. FT.

**DIMENSIONS** 69 FT. x 230 FT.

Signia by Hilton Atlanta's fourth floor offers private dining rooms within our signature dining as well as our all-day dining venues. It also boasts an outdoor event deck which overlooks the grandeur of the Mercedes-Benz Stadium and Atlanta's lush skyline—where sunrises and sunsets can be part of any event.

## **LEVEL FOUR**

| ROOM                      | SQ. FT. | CEILING<br>HEIGHT | DIMENSIONS       | MAX<br>CAPACITY | U SHAPE | ဆုံး<br>ဆုံး<br>BANQUET<br>ROUNDS | COCKTAIL<br>ROUNDS | THEATER | 묘효<br>류류<br>CLASSROOM | i∏.<br>BOARDROOM | HOLLOW<br>SQUARE |
|---------------------------|---------|-------------------|------------------|-----------------|---------|-----------------------------------|--------------------|---------|-----------------------|------------------|------------------|
| Event Deck<br>(Covered)   | 15,870  | 1,000 ft.         | 69 ft. x 230 ft. | 1,050           | _       | _                                 | 1,050              | _       | _                     | _                | _                |
| Event Deck<br>(Uncovered) | 11,200  | _                 | 222 ft. x 62 ft. | _               | _       | _                                 | -                  | _       | _                     | _                | -                |